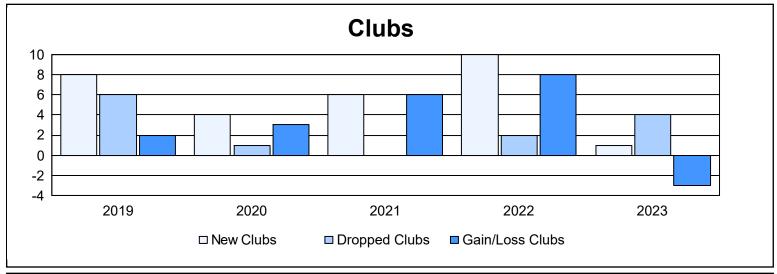

District H 1 As of June 2023 Cumulative

| Year      | New<br>Clubs | Dropped<br>Clubs | Gain/<br>Loss<br>Clubs | New<br>Members | Charter<br>Members | Reinstate<br>Members | Transfer<br>Members | Total<br>Member<br>Added | Total<br>Members<br>Dropped | Gain/<br>Loss<br>Members |
|-----------|--------------|------------------|------------------------|----------------|--------------------|----------------------|---------------------|--------------------------|-----------------------------|--------------------------|
| 2018-2019 | 8            | 6                | 2                      | 217            | 226                | 39                   | 7                   | 489                      | 705                         | -216                     |
| 2019-2020 | 4            | 1                | 3                      | 420            | 138                | 39                   | 25                  | 622                      | 560                         | 62                       |
| 2020-2021 | 6            | 0                | 6                      | 538            | 183                | 59                   | 13                  | 793                      | 500                         | 293                      |
| 2021-2022 | 10           | 2                | 8                      | 420            | 268                | 34                   | 18                  | 740                      | 583                         | 157                      |
| 2022-2023 | 1            | 4                | -3                     | 254            | 56                 | 28                   | 8                   | 346                      | 672                         | -326                     |
| Average   | 6            | 3                | 3                      | 370            | 174                | 40                   | 14                  | 598                      | 604                         | -6                       |